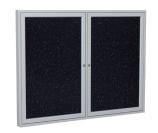

### Options

Available in 1, 2, or 3 door option with a variety of frame and tackable surface options to fit different work and learning environments.

- 1. 2-Door Enclosed Board with Aluminum Frame shown in Cork
- 2. 2-Door Enclosed Board with Aluminum Frame shown in Blue Fabric
- 3. 2-Door Enclosed Board with Aluminum Frame shown in Confetti Recycled Rubber
- 4. 3-Door Enclosed Board with Oak Frame shown in Black Fabric Letterboard