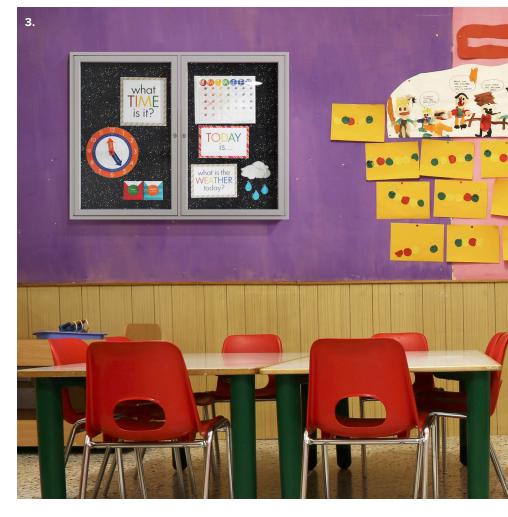

### Options

Available in 1, 2, or 3 door option with a variety of frame and tackable surface options to fit different work and learning environments.

- 1. 2-Door Enclosed Board with Aluminum Frame shown in Cork
- 2. 2-Door Enclosed Board with Aluminum Frame shown in Blue Fabric
- 3. 2-Door Enclosed Board with Aluminum Frame shown in Confetti Recycled Rubber
- 4. 3-Door Enclosed Board with Oak Frame shown in Black Fabric Letterboard