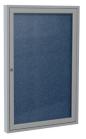

### Options

Available in 1, 2, or 3 door option with a variety of frame and tackable surface options to fit different work and learning environments.

- 1. 2-Door Enclosed Board with Aluminum Frame shown in Cork
- 2. 2-Door Enclosed Board with Aluminum Frame shown in Blue Fabric
- 3. 2-Door Enclosed Board with Aluminum Frame shown in Confetti Recycled Rubber
- 4. 3-Door Enclosed Board with Oak Frame shown in Black Fabric Letterboard