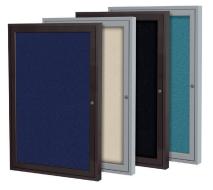

### Options

Available in 1, 2, or 3 door option with a variety of frame and tackable surface options to fit different work and learning environments.

- 1. 2-Door Enclosed Board with Aluminum Frame shown in Cork
- 2. 2-Door Enclosed Board with Aluminum Frame shown in Blue Fabric
- 3. 2-Door Enclosed Board with Aluminum Frame shown in Confetti Recycled Rubber
- 4. 3-Door Enclosed Board with Oak Frame shown in Black Fabric Letterboard

# **Enclosed Board Options**

Ghent's extensive line of Enclosed Bulletin Boards offer a variety of frame and tackable surface options. All message centers carry a 10-year warranty, durable enough for everyday use. Tackable options are self-healing, meaning they won't leave behind pin holes, and all surfaces resist fading. Find a useful, stylish board from Ghent's options.