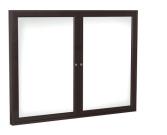

### Options

Available in 1, 2, or 3 door option with a variety of frame and tackable surface options to fit different work and learning environments.

- 1. 2-Door Enclosed Board with Aluminum Frame shown in Cork
- 2. 2-Door Enclosed Board with Aluminum Frame shown in Blue Fabric
- 3. 2-Door Enclosed Board with Aluminum Frame shown in Confetti Recycled Rubber
- 4. 3-Door Enclosed Board with Oak Frame shown in Black Fabric Letterboard