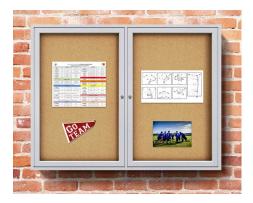

### Durable

Use anywhere in your school or business to encourage the way you inform and learn.

--Enclosed boards withstand high-traffic areas and carry a 10-year warranty.

### Secure

Comes standard with lock and key as well as hidden hinges to prevent damage.

Aesthetics Available in a variety of frames and fabric finishes to match any interior.

## Protected

Offering a variety of surfaces and unsurpassed durability, Ghent's Enclosed Boards take both function and security into account. Locking doors encourage protection of postings and information. Matched with a variety of frames and surfaces, you're sure to find the perfect solution for notices and announcements in a safe manner.