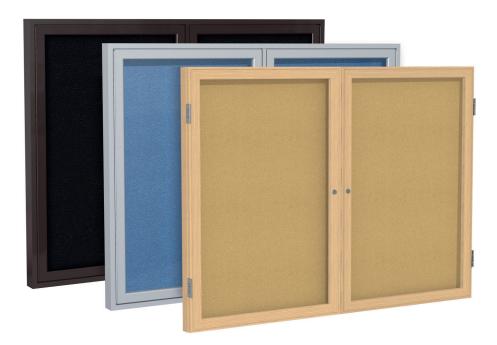

### Options

Available in 1, 2, or 3 door option with a variety of frame and tackable surface options to fit different work and learning environments.

- 1. 2-Door Enclosed Board with Aluminum Frame shown in Cork
- 2. 2-Door Enclosed Board with Aluminum Frame shown in Blue Fabric
- 3. 2-Door Enclosed Board with Aluminum Frame shown in Confetti Recycled Rubber
- 4. 3-Door Enclosed Board with Oak Frame shown in Black Fabric Letterboard

Frame Options

Aluminum

Bronze

Oak

Walnut