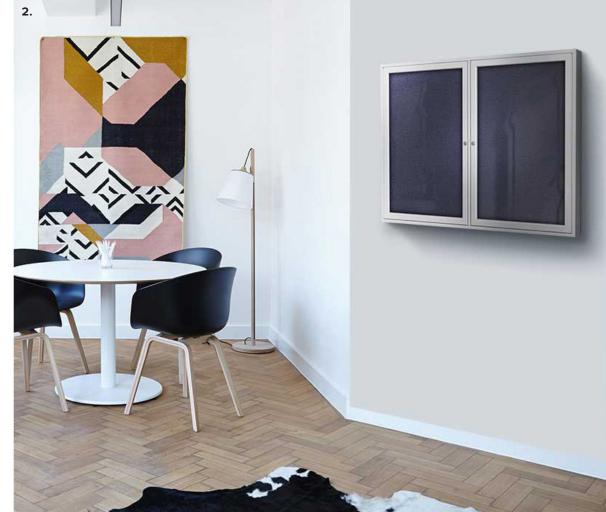

### Options

Available in 1, 2, or 3 door option with a variety of frame and tackable surface options to fit different work and learning environments.

- 1. 2-Door Enclosed Board with Aluminum Frame shown in Cork
- 2. 2-Door Enclosed Board with Aluminum Frame shown in Blue Fabric
- 3. 2-Door Enclosed Board with Aluminum Frame shown in Confetti Recycled Rubber
- 4. 3-Door Enclosed Board with Oak Frame shown in Black Fabric Letterboard