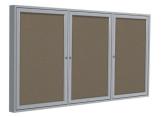

### Options

Available in 1, 2, or 3 door option with a variety of frame and tackable surface options to fit different work and learning environments.

- 1. 2-Door Enclosed Board with Aluminum Frame shown in Cork
- 2. 2-Door Enclosed Board with Aluminum Frame shown in Blue Fabric
- 3. 2-Door Enclosed Board with Aluminum Frame shown in Confetti Recycled Rubber
- 4. 3-Door Enclosed Board with Oak Frame shown in Black Fabric Letterboard