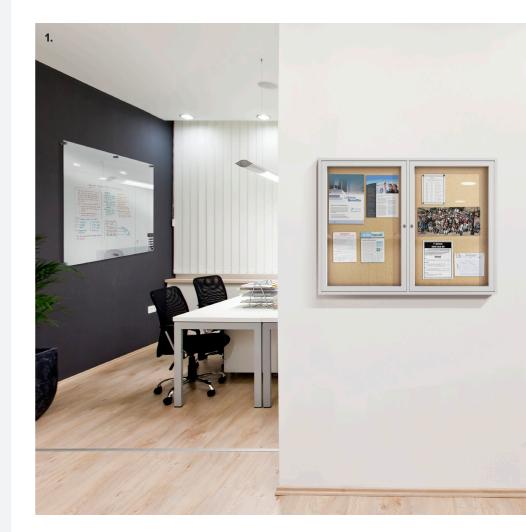

### Options

Available in 1, 2, or 3 door option with a variety of frame and tackable surface options to fit different work and learning environments.

- 1. 2-Door Enclosed Board with Aluminum Frame shown in Cork
- 2. 2-Door Enclosed Board with Aluminum Frame shown in Blue Fabric
- 3. 2-Door Enclosed Board with Aluminum Frame shown in Confetti Recycled Rubber
- 4. 3-Door Enclosed Board with Oak Frame shown in Black Fabric Letterboard