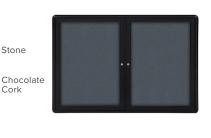

### Cork & Fabric

Self-healing surfaces provide reliable tacking and are paired with durable frame.

Vinyl Enclosed Vinyl Board has a water-resistant surface that keeps moisture from damaging the board.

Stone

Stone

Cork

show pinholes and is durable enough to withstand the toughest conditions.

Walnut

**Recycled Rubber** The rubber is self-healing so it won't

Surface Options

Silhouette

up multiple units.