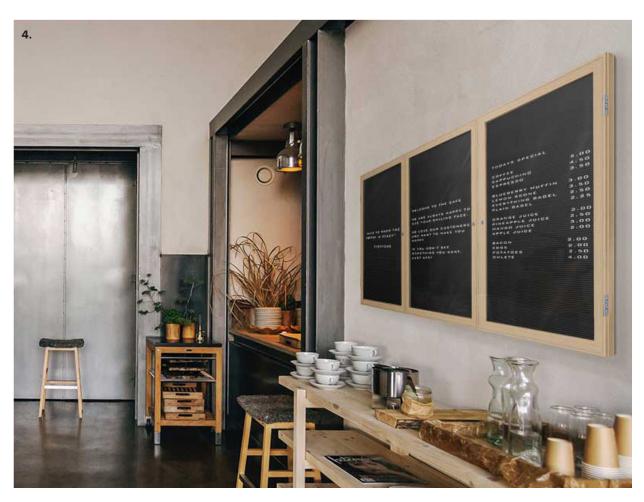

### Options

Available in 1, 2, or 3 door option with a variety of frame and tackable surface options to fit different work and learning environments.

- 1. 2-Door Enclosed Board with Aluminum Frame shown in Cork
- 2. 2-Door Enclosed Board with Aluminum Frame shown in Blue Fabric
- 3. 2-Door Enclosed Board with Aluminum Frame shown in Confetti Recycled Rubber
- 4. 3-Door Enclosed Board with Oak Frame shown in Black Fabric Letterboard