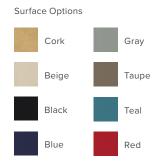

### Cork & Fabric

Self-healing surfaces provide reliable tacking and are paired with durable frame.

Vinyl Enclosed Vinyl Board has a water-resistant surface that keeps moisture from damaging the board.

Stone

Stone

Cork

show pinholes and is durable enough to withstand the toughest conditions.

Walnut

**Recycled Rubber** The rubber is self-healing so it won't

Surface Options

Silhouette

up multiple units.