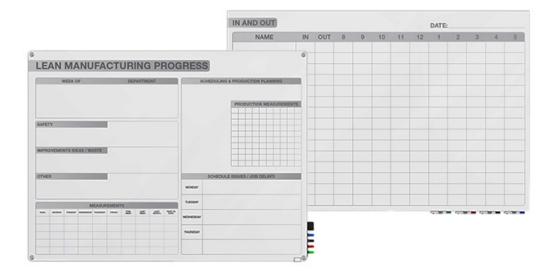

# Ghent Graphics Grid Glassboards

# **Options**

- Standard Sizes ranging from 2"H x 3"W to 4'H x 8'W
- Magnetic or Non-magnetic surface
- · Choose from LEAN or In-Out grid graphics in gray