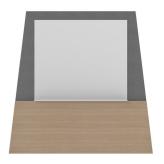

#### **Aesthetic**

Laminated base panels, fabric-wrapped framing, and matte black powder-coated finishes paired with an A-frame shaping, gives Geo a unique, modern aesthetic.

#### **Functional**

All products are equipped with a tempered low iron glass surface to create a clean, easy-to-use canvas for your ideas.

## Statement of Line

54" H x 71" W

Features

- Writing Surface: Tempered, low iron glass featuring water-based paint
- Non-porous glass surface will not ghost or stain
- Frame: laminate and fabric wrapped MDF
- Includes 4 assorted color markers, eraser, and 4 rare earth magnets (magnetic boards only)
- 10-year warranty
- · Made in the USA