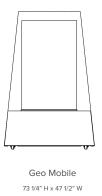

## Statement of Line

54" H x 71" W

Features

- Writing Surface: Tempered, low iron glass featuring water-based paint
- Non-porous glass surface will not ghost or stain
- Frame: laminate and fabric wrapped MDF
- Includes 4 assorted color markers, eraser, and 4 rare earth magnets (magnetic boards only)
- 10-year warranty
- · Made in the USA