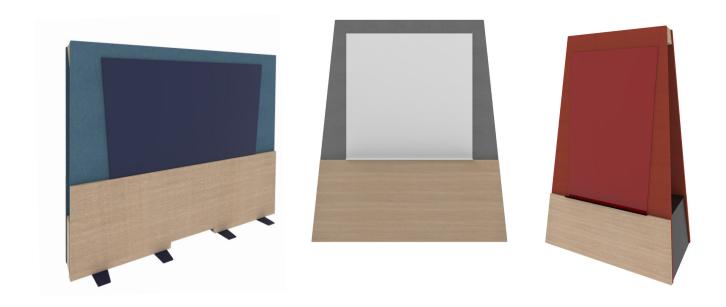

#### **Aesthetic**

Laminated base panels, fabric-wrapped framing, and matte black powder-coated finishes paired with an A-frame shaping, gives Geo a unique, modern aesthetic.

#### **Functional**

All products are equipped with a tempered low iron glass surface to create a clean, easy-to-use canvas for your ideas.

## Statement of Line

54" H x 71" W

Features

- Writing Surface: Tempered, low iron glass featuring water-based paint
- Non-porous glass surface will not ghost or stain
- Frame: laminate and fabric wrapped MDF
- Includes 4 assorted color markers, eraser, and 4 rare earth magnets (magnetic boards only)
- 10-year warranty
- · Made in the USA