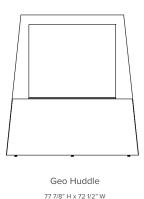

## Statement of Line

54" H x 71" W

Features

- Writing Surface: Tempered, low iron glass featuring water-based paint
- Non-porous glass surface will not ghost or stain
- Frame: laminate and fabric wrapped MDF
- Includes 4 assorted color markers, eraser, and 4 rare earth magnets (magnetic boards only)
- 10-year warranty
- · Made in the USA