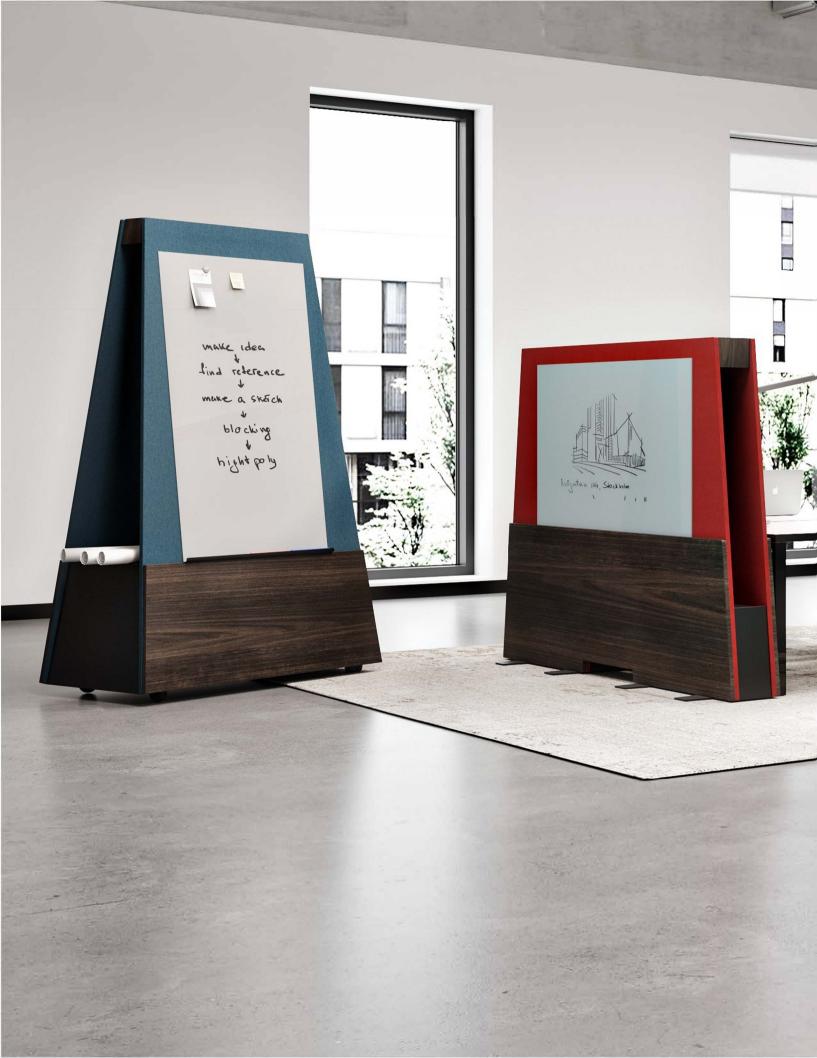

#### Function Meets Aesthetics with the Geo Collection

Communication tools have all too often been displayed as large squares or rectangles mounted on a wall for all to gather around. Intentionally designed to elevate communication and break the visual box, the Geo Collection provides a functional art installation for any office space. All products within the Geo Collection feature clean lines and trapezoidal shapes, fully functional in a meeting environment, and visually attractive when not in use. The designs command attention, create intentional meeting space, and foster clearer communication and collaboration.

#### **Aesthetic**

Laminated base panels, fabric-wrapped framing, and matte black powder-coated finishes paired with an A-frame shaping, gives Geo a unique, modern aesthetic.

#### Inspirational

The Geo Collection transforms traditional components of office equipment into bold, modern furniture pieces that foster inspiration and collaboration.