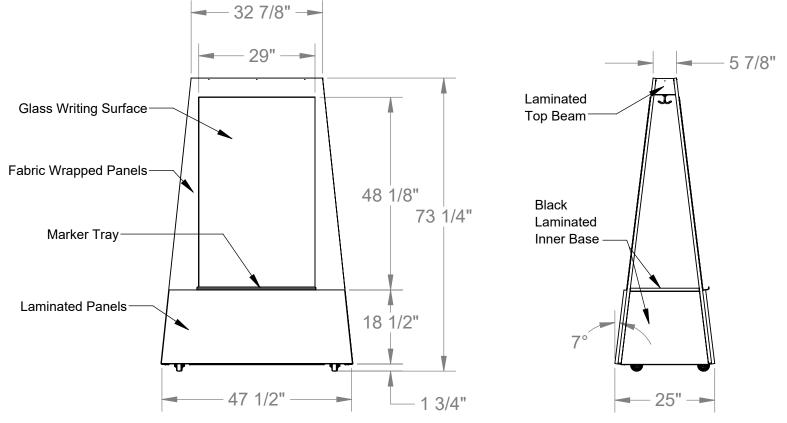

## Geo Mobile Glass Whiteboard / GEM Product Specifications

## Materials:

- Board Surface: 1/8" thick, tempered low iron glass.
- Frame: Laminated and fabric wrapped.
- Marker Tray: Steel with matte black powder coated finish.
- Coat Hook: Aluminum with anodized finish.

## Features:

- Available in magnetic and non-magnetic glass.
- Available in standard and custom colors using water based glass paint, logo printing available.
- Available in standard or custom fabrics.
- Available in standard laminate finishes with matching edge banding for laminated components.
- Includes eraser cloth, 4 assorted color markers; magnetic boards include 4 rare earth magnets.
- Provided with 4 heavy duty pivoting casters.
- Board is guaranteed for 10 years.